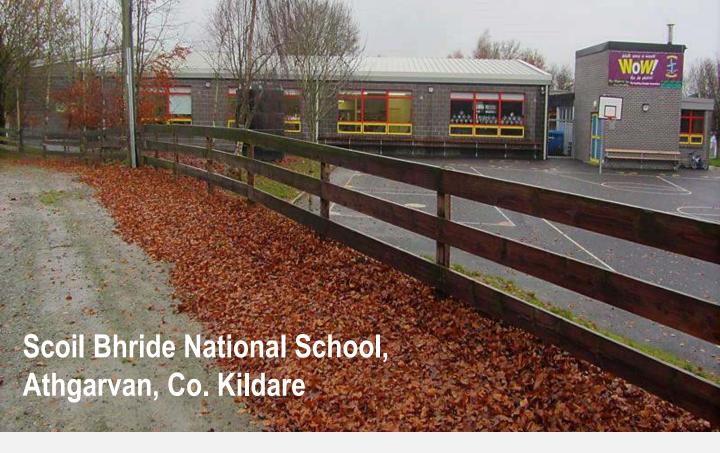

### **PROJECT**

Scoil Bhride National School, Athgarvan, Co Kildare

## DESCRIPTION

This involved the extension to an existing single storey school with standard classrooms, bathroom ensuites, a library, a general-purpose room and an extension to the staff room. The works also included alterations to convert the G.P room into a classroom and to convert existing classroom and toilet area into an entrance lobby and office.